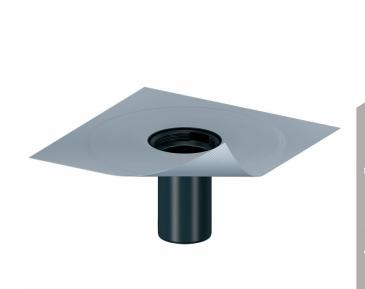

# KÖSTER Universal Roof Drain Extension for Troof drain in 14 003 with TPO-seal

# Roof drain extension with factory prepared seal made of grey TPO

# **Fields of Application**

Universal extension for draining insulated roofs in connection with KÖSTER vertical Roof Drain DN 125.